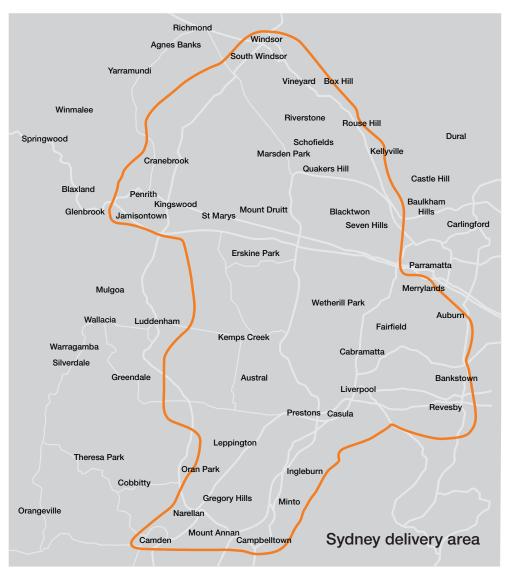

## **Cut-Off Times**

Morning run 8:30 am

Afternoon run 12:00 pm

Please ensure orders are in before the above cut-off times to avoid disappointment.

Areas covered include (but not limited to):
Liverpool, Austral,
Campbelltown, Narellan,
Penrith, Mount Druitt,
Blacktown, and
Wetheril Park.